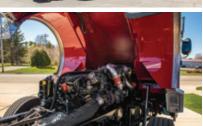

# EXCLUSIVE PERFORMANCE FOR PIERCE® ENFORCER™ AND VELOCITY® CHASSIS.

Two premium brands come together to offer the PACCAR MX-13 big block engine, developed for fire and emergency and available only on Pierce® custom chassis in North America. Manufactured in Columbus, Mississippi, the PACCAR MX-13 engine brings efficiency and flexibility together into one high-performance solution.

Rear Engine PTO Available

Warranty 5-yr / 100,000 miles

Chassis Enforcer<sup>™</sup> and Velocity<sup>®</sup>