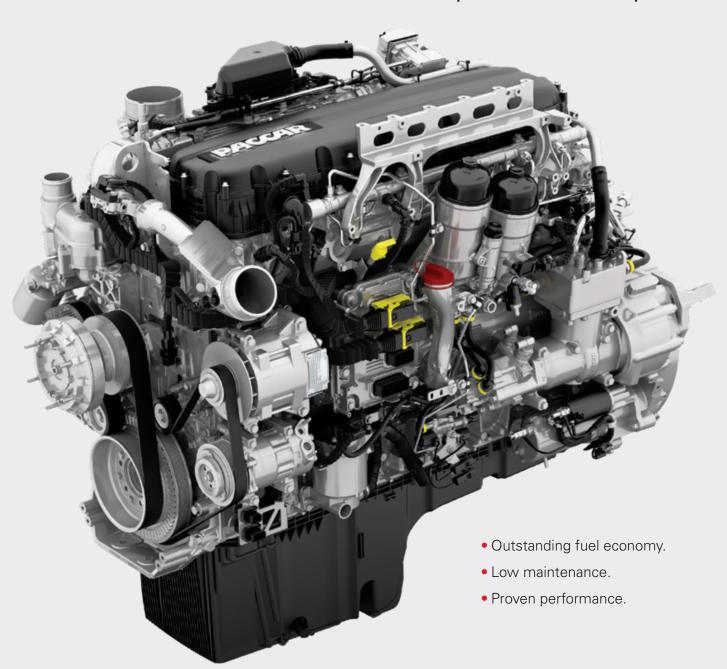

# PACCAR MX-13

## 510 HP | 1,850 LB-FT TORQUE | 12.9 LITER

# EXCLUSIVE PERFORMANCE FOR PIERCE® ENFORCER™ AND VELOCITY® CHASSIS.

Two premium brands come together to offer the PACCAR MX-13 big block engine, developed for fire and emergency and available only on Pierce® custom chassis in North America. Manufactured in Columbus, Mississippi, the PACCAR MX-13 engine brings efficiency and flexibility together into one high-performance solution.

#### **PACCAR MX-13 KEY FEATURES**

- Quiet and smooth operation for exceptional out-of-the-gate performance
- Compacted graphite iron castings provide a lightweight and durable design
- High-pressure common rail fuel injection helps optimize combustion
- Weatherproofed and encapsulated wiring to protect against cable rubs