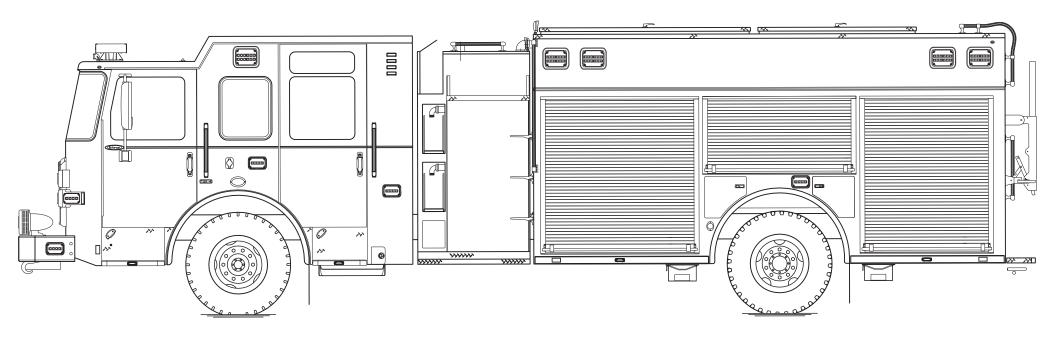

## Enforcer™ Heavy-Duty Rescue Pumper

Chassis

**Chassis** 70" **Enforcer**™ cab w/10" raised roof

Seating Capacity6Overall Height10' 1"Overall Length34'GVW Rating53,800 lb

Safety Side Roll and Frontal Impact Protection

Front Axle TAK-4® Independent Front Suspension, 22,800 lb

**Rear Axle** Dana S30-190, 31,000 lb

**Engine PACCAR MX13**, 510 hp, 1850 lb-ft

Electrical System Command Zone™ Advanced Electronics System Collision Avoidance Mitigation System (CAMS)

Body

Tank

Material Aluminum

**Compartmentation** 189" long body full height/full depth

w/full transverse

**Doors** Rollup

Pump Waterous, 1,500 gpm

750 gallons

Pump Panel Pierce® Control Zone™

34" pump panel w/ speedlay module

Foam System Husky™ 3 Foam System

Foam Cell 20 gallons