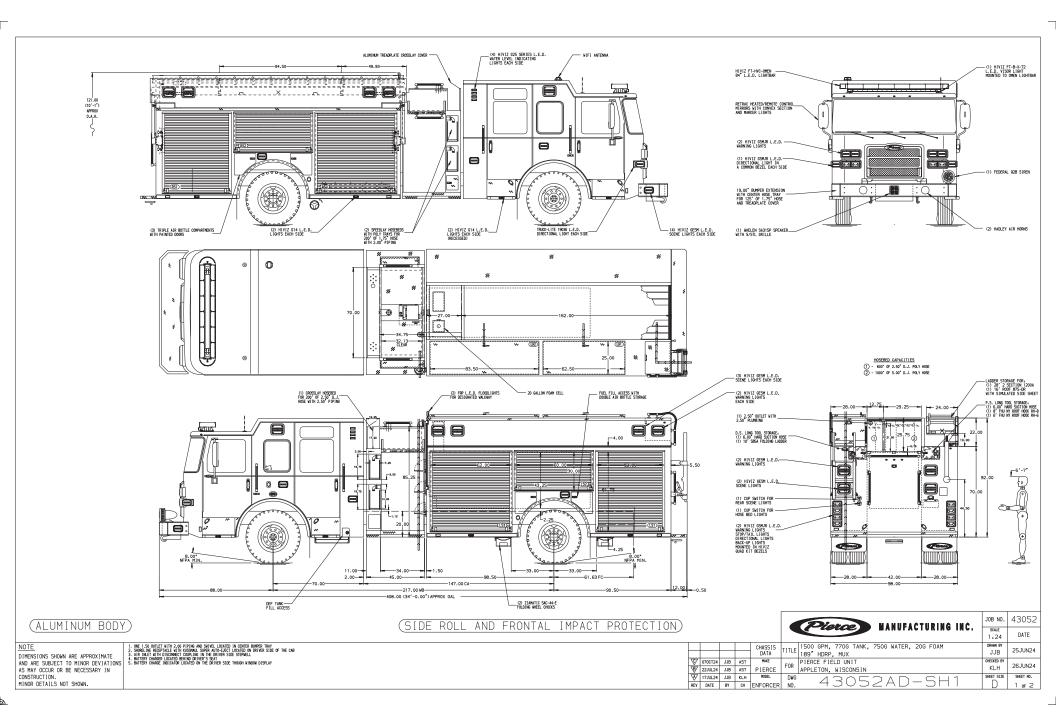

## Enforcer™ Heavy-Duty Rescue Pumper

Chassis

**Chassis** 70" **Enforcer**™ cab w/10" raised roof

Seating Capacity6Overall Height10' 1"Overall Length34'GVW Rating53,800 lb

Safety Side Roll and Frontal Impact Protection

Front Axle TAK-4® Independent Front Suspension, 22,800 lb

**Rear Axle** Dana S30-190, 31,000 lb

**Engine PACCAR MX13**, 510 hp, 1850 lb-ft

Electrical System Command Zone™ Advanced Electronics System Collision Avoidance Mitigation System (CAMS)

Body

Tank

Material Aluminum

**Compartmentation** 189" long body full height/full depth

w/full transverse

**Doors** Rollup

Pump Waterous, 1,500 gpm

750 gallons

Pump Panel Pierce® Control Zone™

34" pump panel w/ speedlay module

Foam System Husky™ 3 Foam System

Foam Cell 20 gallons