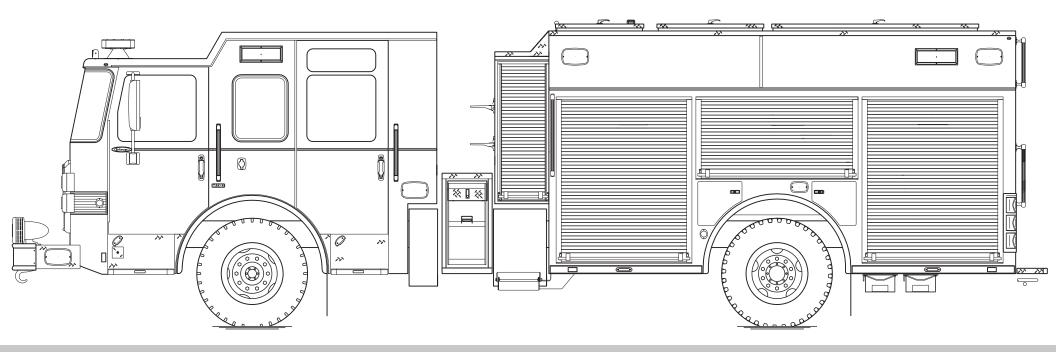

## Enforcer<sup>™</sup> Top Mount PUC<sup>™</sup> Pumper

PERFORM. LIKE NO OTHER.

| Chassis           |                                                            | Body             |                                                        |
|-------------------|------------------------------------------------------------|------------------|--------------------------------------------------------|
| Chassis           | 70" Enforcer cab w/10" raised roof                         | Material         | Aluminum                                               |
| Seating Capacity  | 6                                                          | Compartmentation | 177" long body full height/full depth                  |
| Overall Height    | 10'                                                        | Doors            | Rollup                                                 |
| Overall Length    | 32' 8.5"                                                   | Pump             | <i>Pierce<sup>®</sup> PUC</i> <sup>™</sup> , 2,000 gpm |
| GVW Rating        | 45,000 lb                                                  | Tank             | 800 gallons w/low hosebed 74" from ground              |
| Front Axle        | TAK-4 <sup>®</sup> Independent Front Suspension, 18,000 lb | Pump Panel       | Pierce <sup>®</sup> Control Zone™                      |
| Rear Axle         | Meritor RS26-185, 27,000 lb                                |                  | Full width top mount w/19" transverse walkway          |
| Engine            | Cummins L9, 450 hp, 1250 lb-ft                             | Foam             | Husky <sup>™</sup> 12                                  |
| Electrical System | Command Zone™Advanced Electronics System                   | Foam Cell        | 30 gallons                                             |