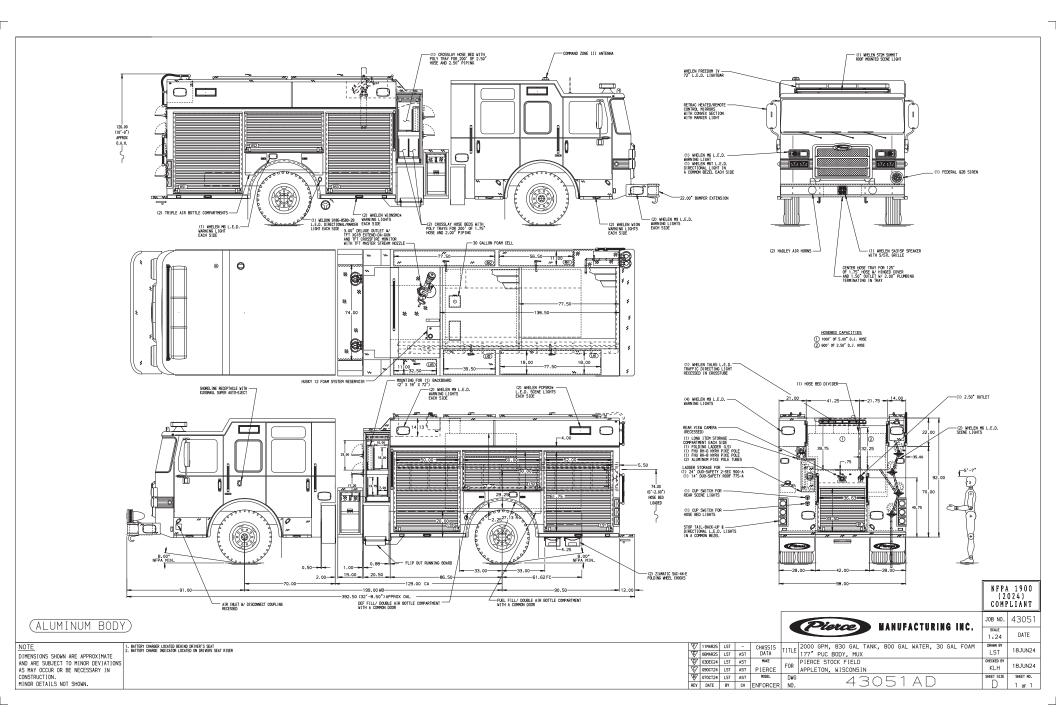

## Enforcer<sup>™</sup> Top Mount PUC<sup>™</sup> Pumper

PERFORM. LIKE NO OTHER.

| Chassis           |                                                            | Body             |                                                        |
|-------------------|------------------------------------------------------------|------------------|--------------------------------------------------------|
| Chassis           | 70" Enforcer cab w/10" raised roof                         | Material         | Aluminum                                               |
| Seating Capacity  | 6                                                          | Compartmentation | 177" long body full height/full depth                  |
| Overall Height    | 10'                                                        | Doors            | Rollup                                                 |
| Overall Length    | 32' 8.5"                                                   | Pump             | <i>Pierce<sup>®</sup> PUC</i> <sup>™</sup> , 2,000 gpm |
| GVW Rating        | 45,000 lb                                                  | Tank             | 800 gallons w/low hosebed 74" from ground              |
| Front Axle        | TAK-4 <sup>®</sup> Independent Front Suspension, 18,000 lb | Pump Panel       | Pierce <sup>®</sup> Control Zone™                      |
| Rear Axle         | Meritor RS26-185, 27,000 lb                                |                  | Full width top mount w/19" transverse walkway          |
| Engine            | Cummins L9, 450 hp, 1250 lb-ft                             | Foam             | Husky <sup>™</sup> 12                                  |
| Electrical System | Command Zone™Advanced Electronics System                   | Foam Cell        | 30 gallons                                             |