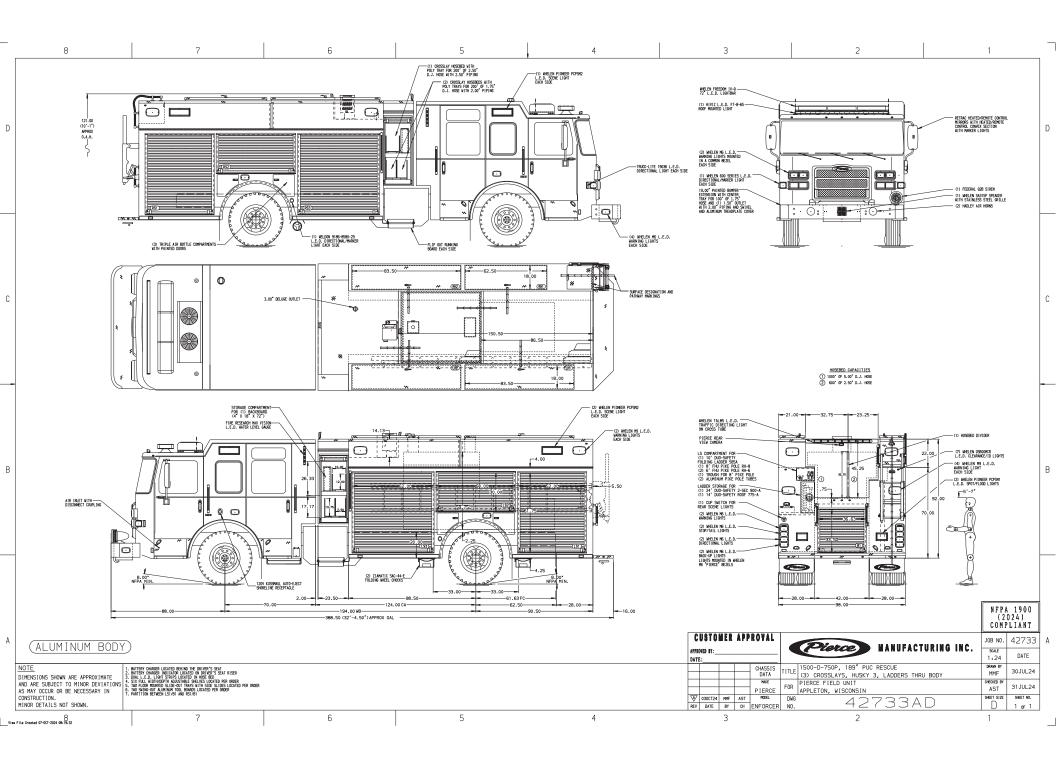

## **Enforcer**<sup>™</sup> **PUC**<sup>™</sup>**Pumper**

Chassis

Chassis 70" Enforcer cab w/10" raised roof

Seating Capacity 5
Overall Height 10' 1"
Overall Length 32' 4.5"
GVW Rating 46,500 lb

Front Axle TAK-4® Independent Front Suspension, 19,500 lb

**Rear Axle** Meritor RS26-185, 27,000 lb **Engine** *PACCAR MX13*, 510 hp, 1850 lb-ft

**Electrical System** Command Zone™ Advanced Electronics System

Body

Material Aluminum

Compartmentation 189" long body full height/full depth

**Doors** Rollup

PumpPierce PUC™, 2,000 gpmTank750 gallons w/low hosebed

approximately 69" from ground

Pump Panel Pierce® Control Zone™

31" fully enclosed pump panel

Foam System Husky™ 3 Foam System

Foam Cell 20 gallons