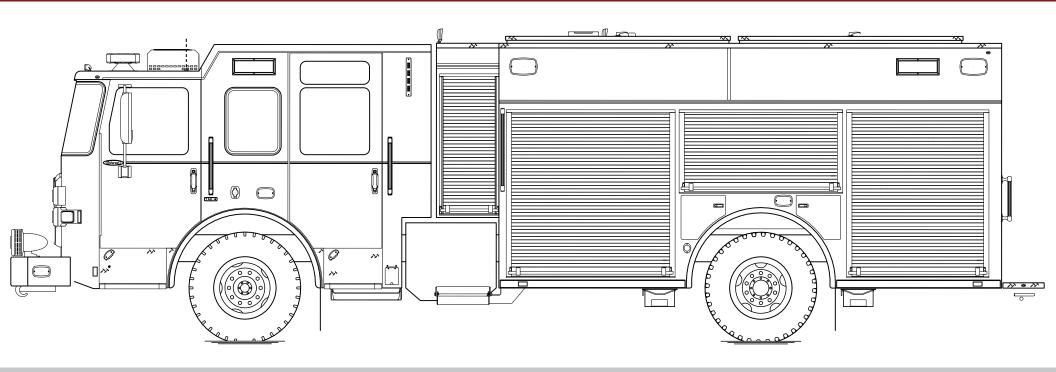

## **Enforcer**<sup>™</sup> **PUC**<sup>™</sup>**Pumper**

Chassis

Chassis 70" Enforcer cab w/10" raised roof

Seating Capacity 5
Overall Height 10' 1"
Overall Length 32' 4.5"
GVW Rating 46,500 lb

Front Axle TAK-4® Independent Front Suspension, 19,500 lb

**Rear Axle** Meritor RS26-185, 27,000 lb **Engine** *PACCAR MX13*, 510 hp, 1850 lb-ft

**Electrical System** Command Zone™ Advanced Electronics System

Body

Material Aluminum

Compartmentation 189" long body full height/full depth

**Doors** Rollup

PumpPierce PUC™, 2,000 gpmTank750 gallons w/low hosebed

approximately 69" from ground

Pump Panel Pierce® Control Zone™

31" fully enclosed pump panel

Foam System Husky™ 3 Foam System

Foam Cell 20 gallons