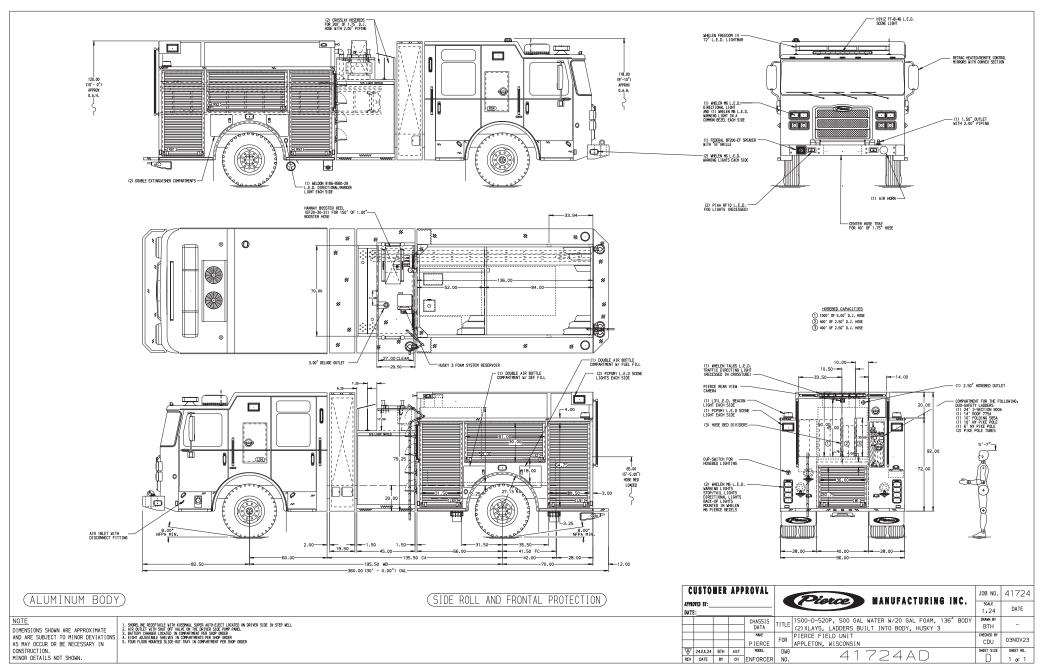

## Enforcer<sup>®</sup> Volterra<sup>™</sup> Pumper

Chassis

Chassis 60" Enforcer cab w/10" raised roof

Seating Capacity 4
Overall Height 10'
Overall Length 30'

**GVW Rating** 49,800 lb

Safety Side Roll and Frontal Impact Protection

Front Axle TAK-4® Independent Front Suspension, 22,800 lb

**Rear Axle** Meritor RS25-160, 27,000 lb **Engine** Cummins B6.7, EPA 2024 Certified

Transmission Oshkosh patented Electro-Mechanical Infinitely

Variable Transmission (EMIVT) w/ integrated regenerative braking

Electrical System Centralized integration of HV batteries and HV components

Command Zone™ Advanced Electronics System

Body

Material Aluminum

**Shelving** Adjustable, up to 500 lb

**Doors** Rollup

Pump Waterous, 1,500 gpm

Continuous, fully rated pump performance in electric mode, uninterrupted in backup ICE

mode

Tank 500 gallons

Pump Panel Pierce® Control Zone™

45" pump panel

Foam System Husky™ 3 Foam System

Foam Cell 20 gallons

View File Created 25-JUL-2024 08:49:45