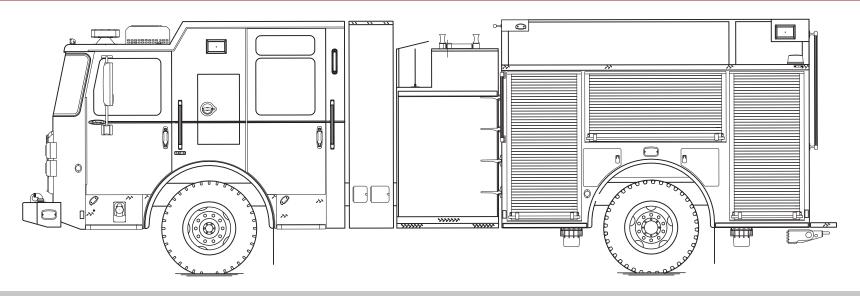

## Enforcer<sup>®</sup> Volterra<sup>™</sup> Pumper

Chassis

Chassis 60" Enforcer cab w/10" raised roof

Seating Capacity 4
Overall Height 10'
Overall Length 30'

**GVW Rating** 49,800 lb

Safety Side Roll and Frontal Impact Protection

Front Axle TAK-4® Independent Front Suspension, 22,800 lb

**Rear Axle** Meritor RS25-160, 27,000 lb **Engine** Cummins B6.7, EPA 2024 Certified

Transmission Oshkosh patented Electro-Mechanical Infinitely

Variable Transmission (EMIVT) w/ integrated regenerative braking

Electrical System Centralized integration of HV batteries and HV components

Command Zone™ Advanced Electronics System

Body

Material Aluminum

**Shelving** Adjustable, up to 500 lb

**Doors** Rollup

Pump Waterous, 1,500 gpm

Continuous, fully rated pump performance in electric mode, uninterrupted in backup ICE

mode

Tank 500 gallons

Pump Panel Pierce® Control Zone™

45" pump panel

Foam System Husky™ 3 Foam System

Foam Cell 20 gallons

View File Created 25-JUL-2024 08:49:45