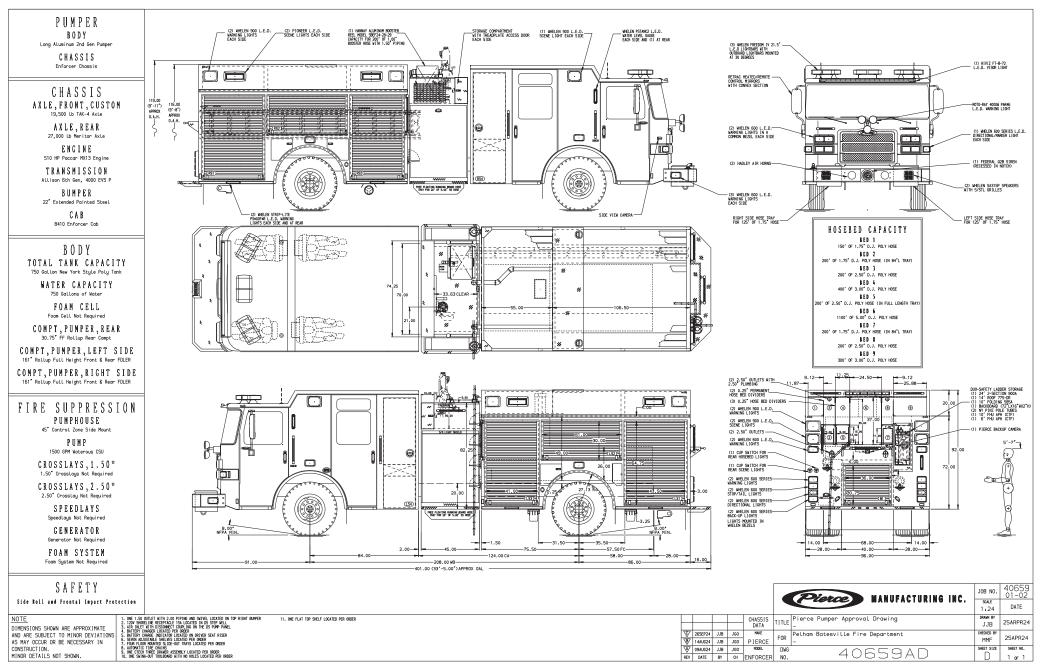

## **Pelham Batesville Fire Department, SC** Enforcer<sup>™</sup> Pumper

| Chassis          |                                                            |
|------------------|------------------------------------------------------------|
| Chassis          | 84" <i>Enforcer</i> cab w/10" raised roof                  |
| Seating Capacity | 4                                                          |
| Overall Height   | 9' 11"                                                     |
| Overall Length   | 33' 5"                                                     |
| GVW Rating       | 46,500 lb                                                  |
| Safety           | Side Roll and Frontal Impact Protection                    |
| Front Axle       | TAK-4 <sup>®</sup> Independent Front Suspension, 19,500 lb |
| Rear Axle        | Meritor RS26-185, 27,000 lb                                |
| Engine           | PACCAR MX13, 510 hp, 1850 lb-ft                            |
|                  |                                                            |

## Body Mate

| Material         | Aluminum                          |
|------------------|-----------------------------------|
| Compartmentation | 161" long body full height        |
| Doors            | Rollup                            |
| Pump             | Waterous, 1,500 gpm               |
| Tank             | 750 gallons w/low hosebed         |
|                  | approximately 71" from ground     |
| Pump Panel       | Pierce <sup>®</sup> Control Zone™ |
| ·                | 45" pump panel                    |