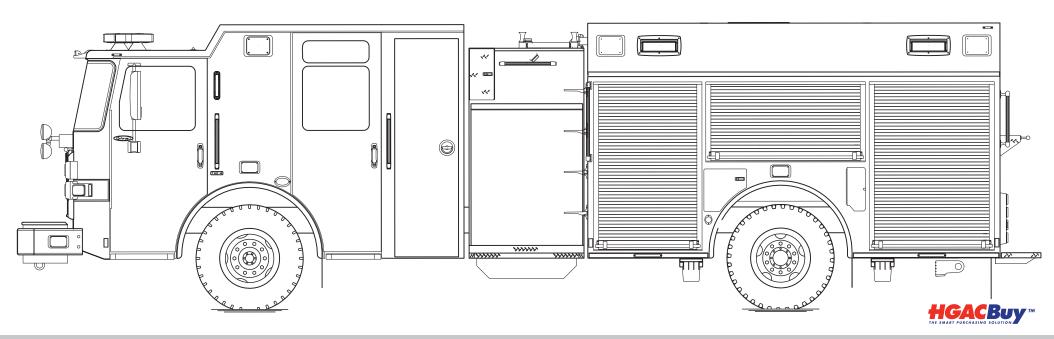

## **Pelham Batesville Fire Department, SC** Enforcer<sup>™</sup> Pumper

| Chassis          |                                                            |
|------------------|------------------------------------------------------------|
| Chassis          | 84" <i>Enforcer</i> cab w/10" raised roof                  |
| Seating Capacity | 4                                                          |
| Overall Height   | 9' 11"                                                     |
| Overall Length   | 33' 5"                                                     |
| GVW Rating       | 46,500 lb                                                  |
| Safety           | Side Roll and Frontal Impact Protection                    |
| Front Axle       | TAK-4 <sup>®</sup> Independent Front Suspension, 19,500 lb |
| Rear Axle        | Meritor RS26-185, 27,000 lb                                |
| Engine           | PACCAR MX13, 510 hp, 1850 lb-ft                            |
|                  |                                                            |

## Body Mate

| Material         | Aluminum                          |
|------------------|-----------------------------------|
| Compartmentation | 161" long body full height        |
| Doors            | Rollup                            |
| Pump             | Waterous, 1,500 gpm               |
| Tank             | 750 gallons w/low hosebed         |
|                  | approximately 71" from ground     |
| Pump Panel       | Pierce <sup>®</sup> Control Zone™ |
| ·                | 45" pump panel                    |