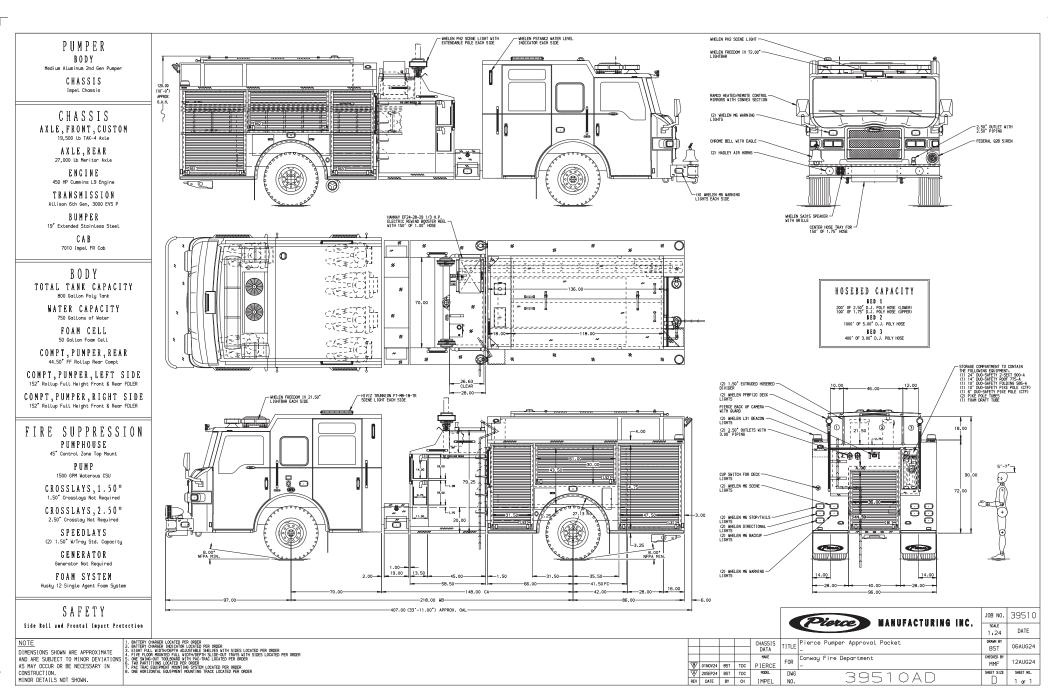

## **Conway Fire Department, AR** Impel® Top Mount Pumper

Chassis

Chassis 70" Impel cab w/10" raised roof

**Seating Capacity Overall Height** 10' 33' 11" **Overall Length GVW Rating** 

46,500 lb

Front Axle TAK-4<sup>®</sup> Independent Front Suspension, 19,500 lb

Meritor RS25-160, 27,000 lb Rear Axle Cummins L9, 450 hp, 1250 lb-ft **Engine** 

Command Zone™ Advanced Electrical System **Electrical System** 

Body

Material Aluminum

152" long body full height Compartmentation

**Doors** Rollup

**Pump** Waterous, 1,500 gpm

Tank 750 gallons

Pierce<sup>®</sup> Control Zone™ **Pump Panel** 

45" pump panel w/19" walkway

Husky™ 12 Foam **Foam Cell** 50 gallons

View File Created 08-NOV-2024 09:44:02