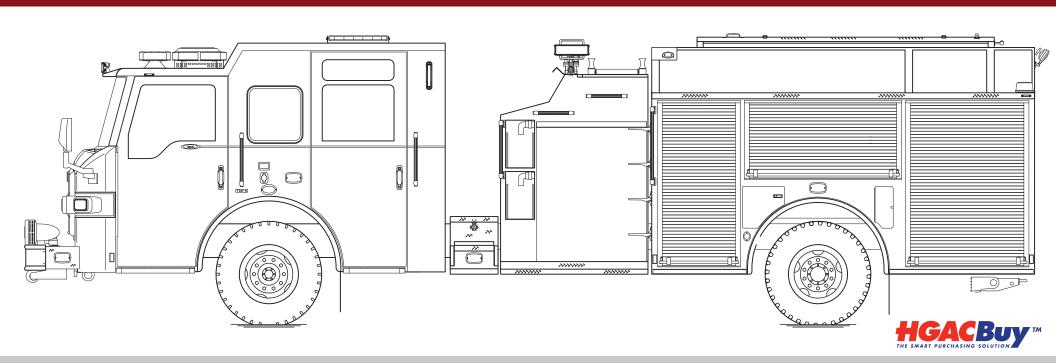

## **Conway Fire Department, AR** Impel® Top Mount Pumper

Chassis

Chassis 70" Impel cab w/10" raised roof

**Seating Capacity Overall Height** 10' 33' 11" **Overall Length GVW Rating** 

46,500 lb

Front Axle TAK-4<sup>®</sup> Independent Front Suspension, 19,500 lb

Meritor RS25-160, 27,000 lb Rear Axle Cummins L9, 450 hp, 1250 lb-ft **Engine** 

Command Zone™ Advanced Electrical System **Electrical System** 

Body

Material Aluminum

152" long body full height Compartmentation

**Doors** Rollup

**Pump** Waterous, 1,500 gpm

Tank 750 gallons

Pierce<sup>®</sup> Control Zone™ **Pump Panel** 

45" pump panel w/19" walkway

Husky™ 12 Foam **Foam Cell** 50 gallons

View File Created 08-NOV-2024 09:44:02