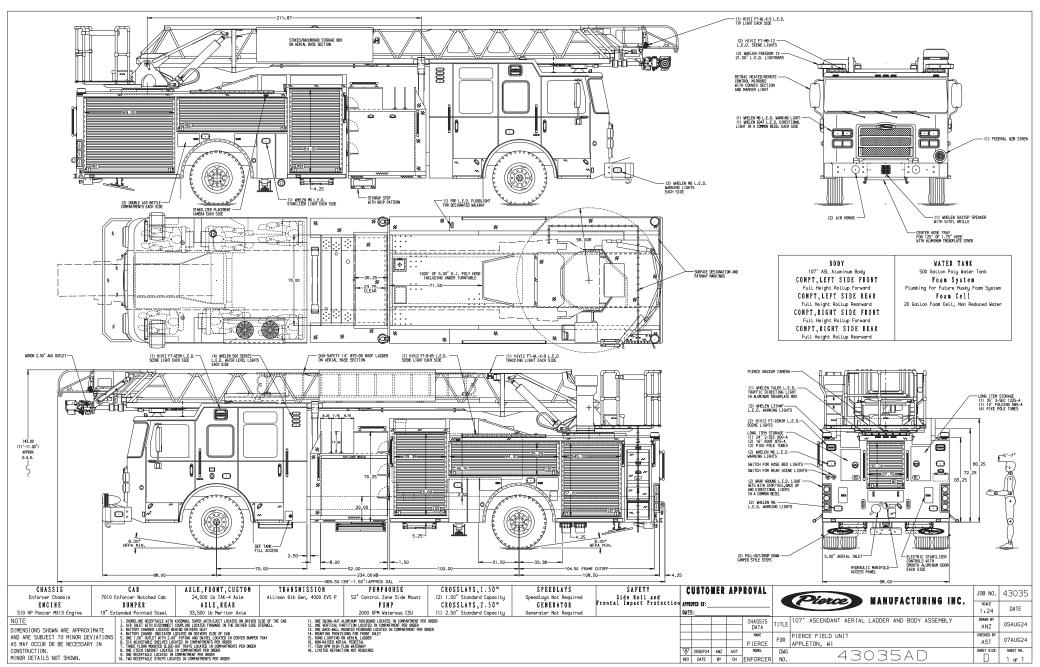

## Enforcer<sup>™</sup> Ascendant<sup>®</sup> 107' Heavy-Duty Ladder - Single Rear Axle

Chassis
70" Enforcer cab w/10" raised roof w/notch
Seating Capacity
6
Overall Height
11' 11"
Overall Length
39' 1.5"
GVW Rating
57,500 lb
Safety
Side Roll and Front Impact Protection
Front Axle
TAK-4® Independent Front Suspension, 24,000 lb

Rear AxleMeritor RS30-185, 33,500 lbEnginePACCAR MX13, 510 hp, 1850 lb-ftElectrical SystemCommand Zone™ Advanced Electronics System

Body
Material Aluminum
Shelving Adjustable, up to 500 lb
Doors Rollup
Pump Waterous, 2,000 gpm

PumpWaterous, 2,000 gpmTank500 gallonsPump PanelPierce™ Control Zone™

Foam Cell 52" pump panel
Plumbing for future system
20 gallons

**Aerial Device** 

Device Ascendant 107'

Heavy-Duty Ladder

**Reach** 107' vertical

100' horizontal

**Tip Load** 750 lb dry 500 lb wet

Equipment 100 lb allowance

Flow Rate 1,500 gpm Stabilizers 1 set, 18' spread

1 down-jack