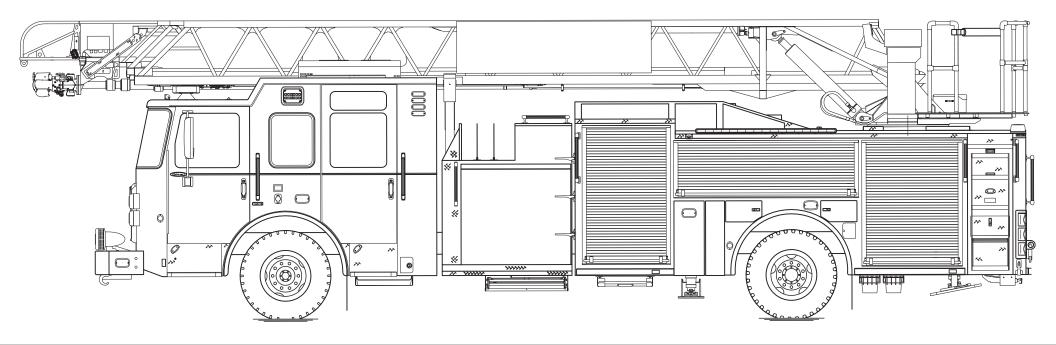

## Enforcer<sup>™</sup> Ascendant<sup>®</sup> 107' Heavy-Duty Ladder - Single Rear Axle

Chassis
70" Enforcer cab w/10" raised roof w/notch
Seating Capacity
6
Overall Height
11' 11"
Overall Length
39' 1.5"
GVW Rating
57,500 lb
Safety
Side Roll and Front Impact Protection
Front Axle
TAK-4® Independent Front Suspension, 24,000 lb

Rear AxleMeritor RS30-185, 33,500 lbEnginePACCAR MX13, 510 hp, 1850 lb-ftElectrical SystemCommand Zone™ Advanced Electronics System

Body
Material Aluminum
Shelving Adjustable, up to 500 lb
Doors Rollup
Pump Waterous, 2,000 gpm

PumpWaterous, 2,000 gpmTank500 gallonsPump PanelPierce™ Control Zone™

Foam Cell 52" pump panel
Plumbing for future system
20 gallons

**Aerial Device** 

Device Ascendant 107'

Heavy-Duty Ladder

**Reach** 107' vertical

100' horizontal

**Tip Load** 750 lb dry 500 lb wet

Equipment 100 lb allowance

Flow Rate 1,500 gpm Stabilizers 1 set, 18' spread

1 down-jack