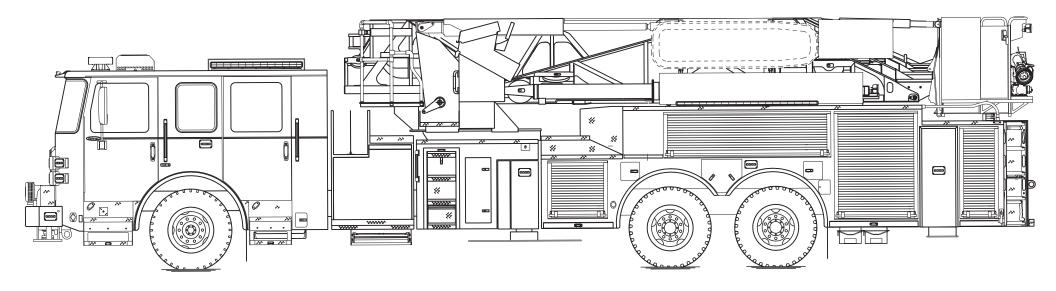

## Enforcer<sup>™</sup> Ascendant<sup>®</sup> 100' **Heavy-Duty Aerial Tower**

| Chassis           |                                                  | E |
|-------------------|--------------------------------------------------|---|
| Chassis           | 70" Enforcer cab                                 | N |
| Seating Capacity  | 6                                                | 5 |
| Overall Height    | 11' 4"                                           |   |
| Overall Length    | 43' 0.25"                                        | F |
| GVW Rating        | 76,640 lb                                        | 1 |
| Safety            | Side Roll and Frontal Impact Protection          | F |
| Front Axle        | TAK-4® Independent Front Suspension, 24,000 lb   |   |
| Rear Axle         | TAK-4 T3™ Independent Rear Suspension, 52,640 lb |   |
| Engine            | <b>PACCAR MX13</b> , 510 hp, 1850 lb-ft          |   |
| Electrical System | Command Zone™ Advanced Electronics System        |   |

| Body       |                                   |
|------------|-----------------------------------|
| Material   | Aluminum                          |
| Shelving   | Adjustable, up to 500 lb          |
| Doors      | Rollup                            |
| Pump       | Waterous, 2,000 gpm               |
| Tank       | 300 gallons                       |
| Pump Panel | Pierce <sup>®</sup> Control Zone™ |
|            | 42" pump panel                    |
| )          |                                   |
|            |                                   |

| Aerial Device |                                               |  |
|---------------|-----------------------------------------------|--|
| Device        | Ascendant 100'                                |  |
|               | Heavy-Duty                                    |  |
|               | Aerial Tower                                  |  |
| Reach         | 100' vertical                                 |  |
|               | 93' horizontal                                |  |
| Tip Load      | 1,000 lb dry                                  |  |
|               | 500 lb wet                                    |  |
| Equipment     | 150 lb allowance                              |  |
| Flow Rate     | 2,000 gpm                                     |  |
| Stabilizers   | 1 set extending<br>18' spread<br>4 down-jacks |  |