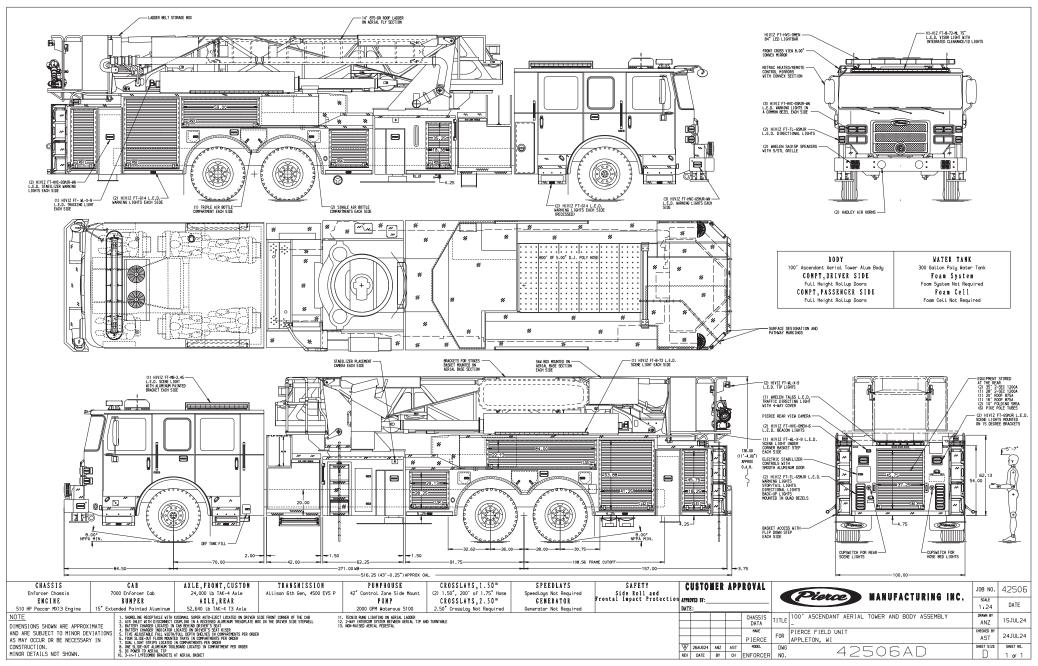

## Enforcer<sup>™</sup> Ascendant<sup>®</sup> 100' **Heavy-Duty Aerial Tower**

| Chassis           |                                                  | E |
|-------------------|--------------------------------------------------|---|
| Chassis           | 70" Enforcer cab                                 | N |
| Seating Capacity  | 6                                                | 5 |
| Overall Height    | 11' 4"                                           |   |
| Overall Length    | 43' 0.25"                                        | F |
| GVW Rating        | 76,640 lb                                        | 1 |
| Safety            | Side Roll and Frontal Impact Protection          | F |
| Front Axle        | TAK-4® Independent Front Suspension, 24,000 lb   |   |
| Rear Axle         | TAK-4 T3™ Independent Rear Suspension, 52,640 lb |   |
| Engine            | <b>PACCAR MX13</b> , 510 hp, 1850 lb-ft          |   |
| Electrical System | Command Zone™ Advanced Electronics System        |   |

| Body       |                                   |
|------------|-----------------------------------|
| Material   | Aluminum                          |
| Shelving   | Adjustable, up to 500 lb          |
| Doors      | Rollup                            |
| Pump       | Waterous, 2,000 gpm               |
| Tank       | 300 gallons                       |
| Pump Panel | Pierce <sup>®</sup> Control Zone™ |
|            | 42" pump panel                    |
| )          |                                   |
|            |                                   |

| Aerial Device |                                               |  |
|---------------|-----------------------------------------------|--|
| Device        | Ascendant 100'                                |  |
|               | Heavy-Duty                                    |  |
|               | Aerial Tower                                  |  |
| Reach         | 100' vertical                                 |  |
|               | 93' horizontal                                |  |
| Tip Load      | 1,000 lb dry                                  |  |
|               | 500 lb wet                                    |  |
| Equipment     | 150 lb allowance                              |  |
| Flow Rate     | 2,000 gpm                                     |  |
| Stabilizers   | 1 set extending<br>18' spread<br>4 down-jacks |  |