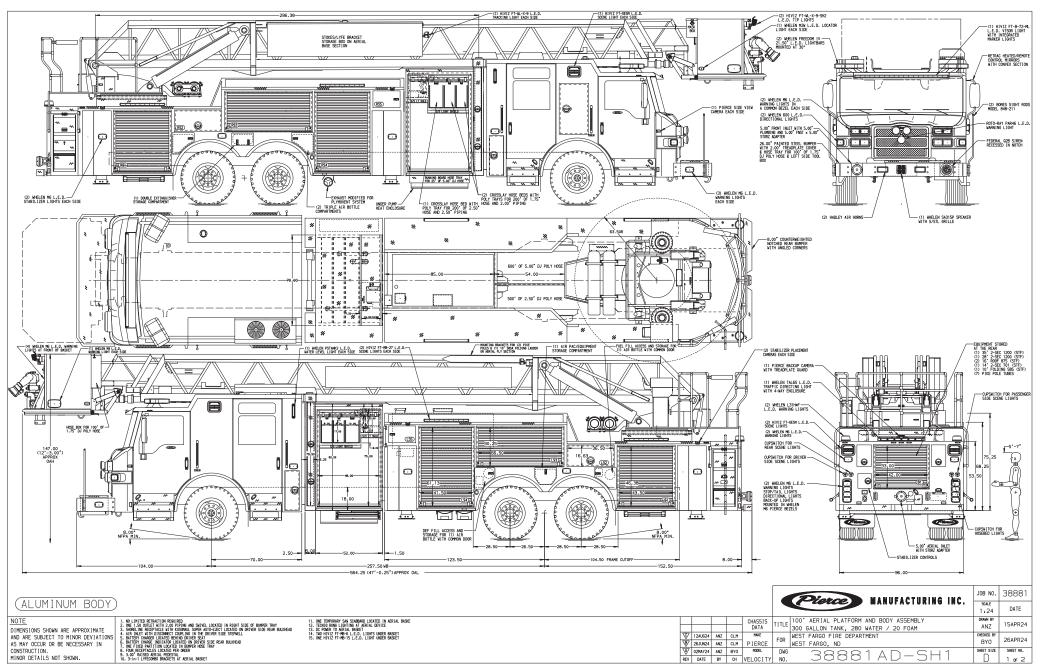

## West Fargo Fire Department, ND Velocity® 100' Heavy-Duty Steel Aerial Platform

Chassis

Chassis 70" Velocity cab w/10" raised roof

Seating Capacity 6
Overall Height 12' 3"

 Overall Length
 47' 0.25"

 GVW Rating
 84,000 lb

Front Axle TAK-4® Independent Front Suspension, 24,000 lb

Rear Axle Meritor RT58-185, 60,000 lb Engine Cummins X15, 605 hp, 1850 lb-ft

Body

Material Aluminum

**Shelving** Adjustable, up to 500 lb

**Doors** Rollup

**Pump** Waterous, 2,000 gpm

 Tank
 300 gallon

 Foam
 Husky™ 3

 Foam Cell
 20 gallon

**Aerial Device** 

Device 100' Heavy-Duty

Steel Aerial Platform

**Reach** 100' vertical

93' horizontal

Tip Load 1,000 lb dry 500 lb wet

**Equipment** 400 lb allowance

Flow Rate 2,000 gpm

**Stabilizers** 2 set, 18' spread

4 down-jacks