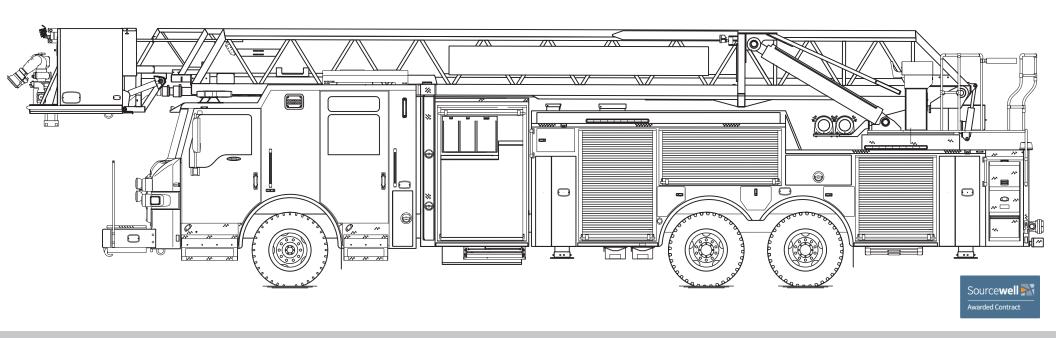

## West Fargo Fire Department, ND Velocity® 100' Heavy-Duty Steel Aerial Platform

Chassis

Chassis 70" Velocity cab w/10" raised roof

Seating Capacity 6
Overall Height 12' 3"

 Overall Length
 47' 0.25"

 GVW Rating
 84,000 lb

Front Axle TAK-4® Independent Front Suspension, 24,000 lb

Rear Axle Meritor RT58-185, 60,000 lb Engine Cummins X15, 605 hp, 1850 lb-ft

Body

Material Aluminum

**Shelving** Adjustable, up to 500 lb

**Doors** Rollup

**Pump** Waterous, 2,000 gpm

 Tank
 300 gallon

 Foam
 Husky™ 3

 Foam Cell
 20 gallon

**Aerial Device** 

Device 100' Heavy-Duty

Steel Aerial Platform

**Reach** 100' vertical

93' horizontal

Tip Load 1,000 lb dry 500 lb wet

**Equipment** 400 lb allowance

Flow Rate 2,000 gpm

**Stabilizers** 2 set, 18' spread

4 down-jacks